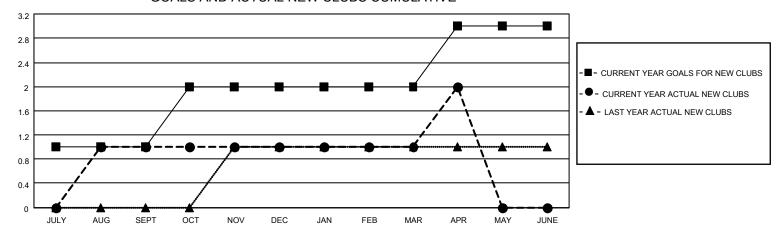

## GOALS AND ACTUAL NEW CLUBS CUMULATIVE

## MONTHLY MEMBERSHIP PROGRESS REPORT

LOCATION TEXAS District 2 X1 Results as of: 4/30/2022

| Clubs RESULTS FOR 2021-2022 |   |   |   | Members RESULTS FOR 2021-2022 |    |     |    |
|-----------------------------|---|---|---|-------------------------------|----|-----|----|
|                             |   |   |   |                               |    |     |    |
| JULY/AUG/SEPT               | 1 | 1 | 0 | JULY/AUG/SEPT                 | 85 | 120 | 34 |
| OCT/NOV/DEC                 | 1 | 0 | 0 | OCT/NOV/DEC                   | 60 | 68  | 70 |
| JAN/FEB/MAR                 | 0 | 0 | 0 | JAN/FEB/MAR                   | 80 | 94  | 74 |
| APR/MAY/JUNE                | 1 | 1 | 0 | APR/MAY/JUNE                  | 65 | 42  | 23 |