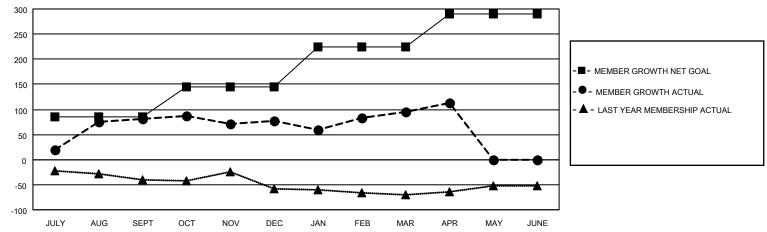

## GOALS AND ACTUAL MEMBERS CUMULATIVE

| DROPPED CLUBS: 0 |     | 42 CLUBS OF 60 ADDED 1 OR<br>MORE NEW MEMBERS | GENDER DISTRIBUTION                 |                                |  |
|------------------|-----|-----------------------------------------------|-------------------------------------|--------------------------------|--|
|                  |     | INIONE INEVVIVIEWIDENS                        | MALE<br>FEMALE                      | 1,162 (63.36%)<br>671 (36.59%) |  |
| DROPPED MEMBERS  |     |                                               | NON BINARY PREFER NOT TO ANSWER     | 1 (0.05%)<br>0 (0.00%)         |  |
| DECEASED         | 15  |                                               | THE ENTITY TO ANOWER                | 0 (0.0070)                     |  |
| CLUB CANCELLED   | 0   | CLICK HERE FOR CUMULATIVE                     | TOTAL FAMILY UNIT MEMBERS           | ; 281                          |  |
| OTHER            | 186 | MEMBERSHIP DATA                               |                                     |                                |  |
| TOTAL            | 201 |                                               | FAMILY MEMBERS PAYING HALF DUES 144 |                                |  |
|                  |     |                                               |                                     |                                |  |

## MONTHLY MEMBERSHIP PROGRESS REPORT

LOCATION TEXAS District 2 X1 Results as of: 4/30/2022

| Clubs RESULTS FOR 2021-2022 |   |   |   | Members RESULTS FOR 2021-2022 |    |     |    |
|-----------------------------|---|---|---|-------------------------------|----|-----|----|
|                             |   |   |   |                               |    |     |    |
| JULY/AUG/SEPT               | 1 | 1 | 0 | JULY/AUG/SEPT                 | 85 | 120 | 34 |
| OCT/NOV/DEC                 | 1 | 0 | 0 | OCT/NOV/DEC                   | 60 | 68  | 70 |
| JAN/FEB/MAR                 | 0 | 0 | 0 | JAN/FEB/MAR                   | 80 | 94  | 74 |
| APR/MAY/JUNE                | 1 | 1 | 0 | APR/MAY/JUNE                  | 65 | 42  | 23 |